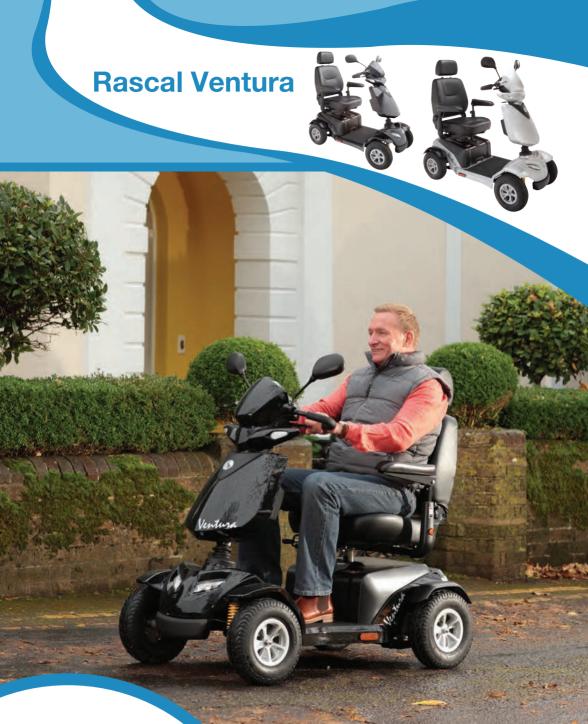

# **Rascal Ventura**

The Rascal Ventura is a robust, comfortable 8 mph scooter that will take you wherever you wish to go. With its modern practical design and state of the art styling the Ventura is a real head turner. Couple this with its delta handlebar, tiller adjustment, LED lighting, LCD instrument panel and a waterproof USB power outlet the Ventura has all the makings of a contemporary classic.

#### Main Features:

- Front coil and rear mono-shock suspension for a superior ride
- Gas strut tiller with easy access battery charging port
- Modern delta handlebars
- Modern LCD panel and twin mirrors
- Safety turning sensor, slows down scooter when turning at full speed
- Auxiliary USB power outlet for charging mobile phones etc
- Emergency braking system
- Modern LED lighting system